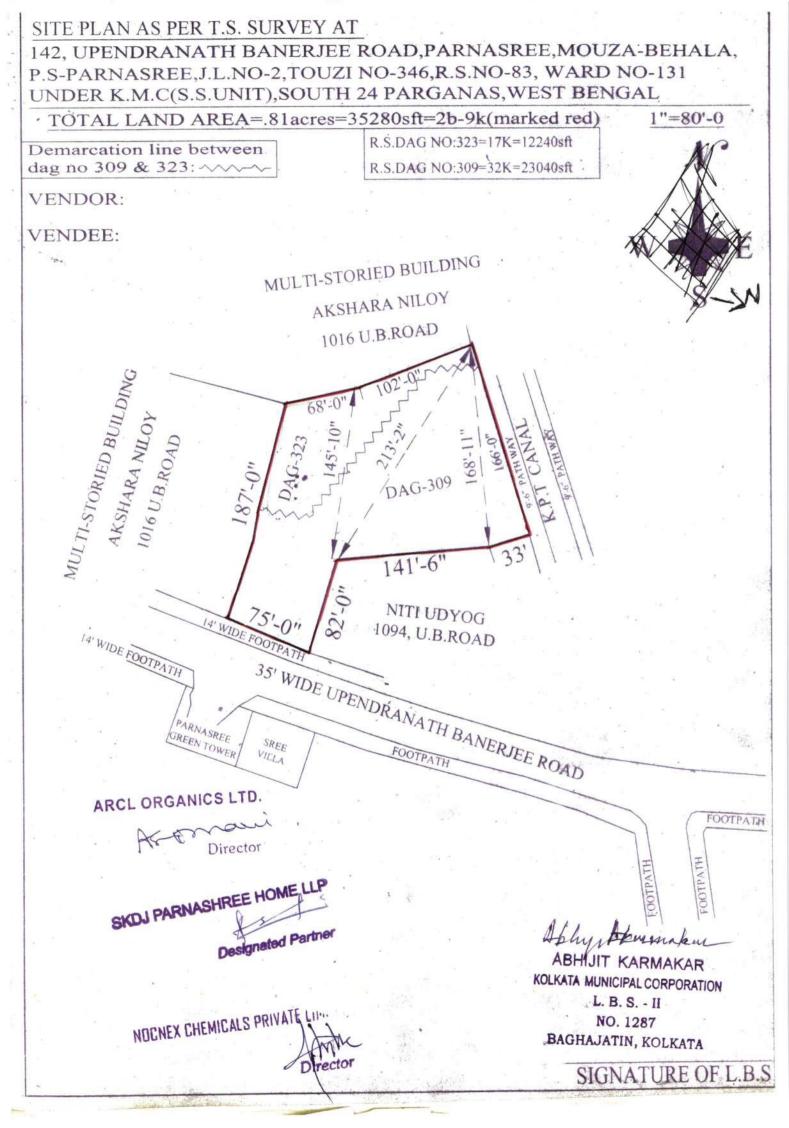

Being No. 2237 for the year 1974 the said Allied Resins and Chemicals Limited became absolutely seized and possessed of and/or otherwise well and sufficiently entitled to ALL. THAT the various pieces and parcels of Sali land containing by estimation an area of 1.01 acres (equivalent to 61.2 cottahs of land) (be the same a little more or less) comprised in Dag Nos. 309, 322 and 323, J.L. No. 2, R.S. Dag No. 83, Touzi No. 346, Mouza-Behala which has since been numbered as Premises No. 142, Upendra Nath Banerjee Road, under KMC Ward No. 131 (more fully and particularly mentioned and described in the SCHEDULE hereunder written and hereinafter referred to as the Mother Premises).

# THE FIRST SCHEDULE ABOVE REFERRED TO (Mother Premises)

ALL THAT the various pieces and parcels of Sali land containing by estimation an area of 1.01 acres (equivalent to 61.2 cottah of land) (be the same a little more or less) comprised in R.S Dag Nos. 309, 322 and 323, J.L. No. 2, R.S. Dag No. 83, Touzi No. 346, Mouza-Behala which has since been numbered as Premises No. 142, Upendra Nath Banerjee Road, under KMC Ward No.131, Police Station - Behala, Post Office - Parnashree, butted and bounded in the manner as follows:

ON THE NORTH

KMC Road

:

:

:

:

ON THE SOUTH

Akshara Niloy Multi-Storied Building

ON THE EAST

Upendra Nath Bannerjee Road

ON THE WEST

Akshara Niloy Multi-Storied Building

# THE SECOND SCHEDULE ABOVE REFERRED TO (Said Property)

ALL THAT demarcated land measuring 49 (forty nine) Cottah comprised in R.S Dag Nos. 309 and 323, J.L. No. 2, R.S. Dag No. 83, Touzi No. 346, Mouza - Behala, and forms part of Premises No. 142, Upendra Nath Banerjee Road, under KMC Ward No.131, Police Station - Behala, Post Office - Parnashree, butted and bounded in the manner as follows:

ON THE NORTH

KMC Road

ON THE SOUTH

: Akshara Niloy Multi-Storied Building

ON THE EAST

Upendra Nath Bannerjee Road

ON THE WEST

Akshara Niloy Multi-Storied Building

# THE THIRD SCHEDULE ABOVE REFERRED TO (Scheduled Property)

ALL THAT Undivided one-seventh share being land measuring 7 (seven) Cottah comprised in the Said Property described in the Second Schedule being comprised in R.S Dag Nos. 309 and 323, J.L. No. 2, R.S. Dag No. 83, Touzi No. 346, Mouza - Behala, and forms part of Premises No. 142, Upendra Nath Banerjee Road, under KMC Ward No.131, Police Station - Behala, Post Office - Parnashree.